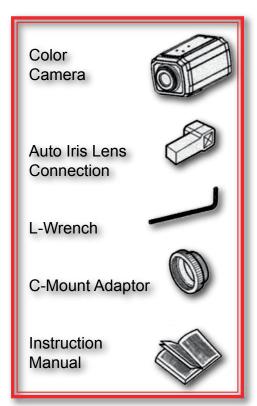

## **FULL BODY ZOOM CAMERA**



Model: CAM-90





Resolution: 540 TV Lines

Controlled by OSD Menu

**Built-in Motion Detection** 

Masking and DNR Functions

Noise Reduction: Saves Over 50% HD Space

**Dual Power** 

Improved Sensor, Resolution & Auto Iris

Built-in High Sensitivity Sony Color CCD

SENS-UP, Motion Detection, Mirror, Sharpness and Sync Functions

Privacy Function Conceals Areas You Do Not wish to appear on screen



Rear Camera
View & Operating Functions



**Mace Security Products** 3233 SW 2nd Avenue, Ft. Lauderdale, Florida 33315 Ph: (877) 585-6223 FAX: (954) 585-6225 WEB: www.mace.com